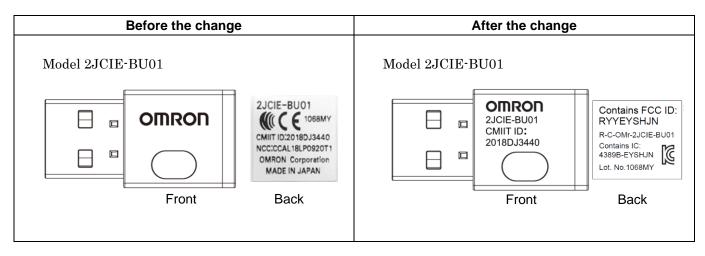

#### [Changes]

| Before the change                                                                                                                                                                                                                                                                                              | After the change                                                                                                                                                                                                                            |
|----------------------------------------------------------------------------------------------------------------------------------------------------------------------------------------------------------------------------------------------------------------------------------------------------------------|---------------------------------------------------------------------------------------------------------------------------------------------------------------------------------------------------------------------------------------------|
| <ul> <li>Countries/Regions of Wireless Certification<br/>Model 2JCIE-BL01<br/>Japan, USA, Canada, EU, UK, China, Hong<br/>Kong, Taiwan, India, Singapore, Thailand</li> <li>Model 2JCIE-BU01<br/>Japan, USA, Canada, EU, UK, China, Hong<br/>Kong, Taiwan, India, Singapore, Malaysia,<br/>Thailand</li> </ul> | Countries/Regions of Wireless Certification<br>Model 2JCIE-BL01<br>Japan, USA, Canada, EU, UK, China, Hong<br>Kong, India, Singapore, Korea<br>Model 2JCIE-BU01<br>Japan, USA, Canada, EU, UK, China, Hong<br>Kong, India, Singapore, Korea |
| <b>_abels</b><br>The Labels will be change due to Countries /<br>Regions change.                                                                                                                                                                                                                               | Labels<br>The Labels will be change due to Countries /<br>Regions change.                                                                                                                                                                   |
| Model 2JCIE-BL01                                                                                                                                                                                                                                                                                               | Model 2JCIE-BL01                                                                                                                                                                                                                            |
| Front Back                                                                                                                                                                                                                                                                                                     | Front Back                                                                                                                                                                                                                                  |